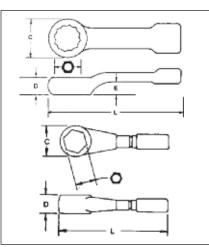

| 2 25/64" | 1"     | 1-1/2"   | 11-1/2"  | 3.4 lbs.       |
| J2624SW        | 1-1/2" / 38mm   | 2-3/16"  | 1"     | 1-1/2"   | 12"      | 3.35 lbs.      |
| J2627SW        | 1-11/16" / 43mm | 2-13/32" | 1-1/8" | 1-1/2"   | 12-1/4"  | 3.88 lbs.      |
| J2632SW        | 2" / 51mm       | 2-27/32" | 1-1/4" | 1-21/32" | 13-7/16" | 5.16 lbs.      |
| J2634SW        | 2-1/8" / 54mm   | 3-1/8"   | 1-1/2" | 2"       | 13-7/8"  | 6.71 lbs.      |
| J2636SW        | 2-1/4" / 57mm   | 3-3/8"   | 1-1/2" | 2"       | 13-1/2"  | 6.3 lbs.       |
| J2640SW        | 2-1/2" / 64mm   | 4"       | 1-1/2" | 2-1/4"   | 13-1/2"  | 7.62 lbs.      |
| J2646SW        | 2-7/8" / 73mm   | 4-25/32" | 1-7/8" | 2-5/8"   | 16"      | 13.84 lbs.     |

## **METRIC OFFSET STRIKING WRENCHES HEAVY-DUTY - 12 POINT**