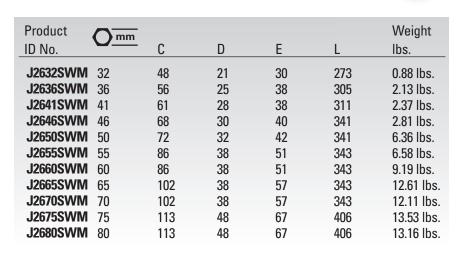

| 2 25/64" | 1"     | 1-1/2"   | 11-1/2"  | 3.4 lbs.       |
| J2624SW        | 1-1/2" / 38mm   | 2-3/16"  | 1"     | 1-1/2"   | 12"      | 3.35 lbs.      |
| J2627SW        | 1-11/16" / 43mm | 2-13/32" | 1-1/8" | 1-1/2"   | 12-1/4"  | 3.88 lbs.      |
| J2632SW        | 2" / 51mm       | 2-27/32" | 1-1/4" | 1-21/32" | 13-7/16" | 5.16 lbs.      |
| J2634SW        | 2-1/8" / 54mm   | 3-1/8"   | 1-1/2" | 2"       | 13-7/8"  | 6.71 lbs.      |
| J2636SW        | 2-1/4" / 57mm   | 3-3/8"   | 1-1/2" | 2"       | 13-1/2"  | 6.3 lbs.       |
| J2640SW        | 2-1/2" / 64mm   | 4"       | 1-1/2" | 2-1/4"   | 13-1/2"  | 7.62 lbs.      |
| J2646SW        | 2-7/8" / 73mm   | 4-25/32" | 1-7/8" | 2-5/8"   | 16"      | 13.84 lbs.     |

## **METRIC OFFSET STRIKING WRENCHES HEAVY-DUTY - 12 POINT**